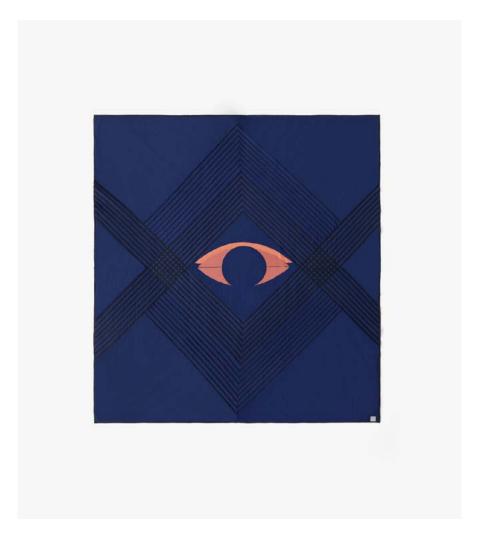

## Product category

Bedspread

#### Material

Organic Cotton

#### **Production process**

The bedspread is made from quilted organic cotton. Between the two layers of cotton an extra layer of organic cotton wadding is added for a soft and comfortable filling.

#### $\rightarrow$ Stock Item

Blue Midnight Brown Earth