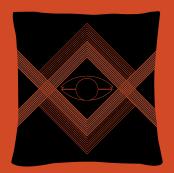

## Product category

Bedspread

#### Material

Organic Cotton

#### **Production process**

The bedspread is made from quilted organic cotton. Between the two layers of cotton an extra layer of organic cotton wadding is added for a soft and comfortable filling.

#### $\rightarrow$ Stock Item

Blue Midnight Brown Earth