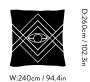

## The Eye AP9 All The Way To Paris 2021







# The Eye AP9 All The Way To Paris 2021

## Product category

Bedspread

#### Environment

Indoor

#### Material

Organic Cotton

#### **Production process**

The bedspread is made from quilted organic cotton. Between the two layers of cotton an extra layer of organic cotton wadding is added for a soft and comfortable filling.

#### Dimensions

 $W:240cm / 94.4in \times D:260cm / 102.3in$ 

#### Package dimensions

Giftbox: H:12cm / 4.7in, W:44cm / 17.3in,

D:55cm / 21.6in

Master carton: H:60cm / 23.6in, W:44cm /

17.3cm, D:57cm/22.4in

#### Colli quantity

1 pc

### Weight

Product: 2.5 kg

Product incl. giftbox: 2.65 kg

#### $\rightarrow$ Stock Item

Blue Midnight Brown Earth

## Cleaning instructions

Dry clean only.









→ Brown Earth

&Tradition®