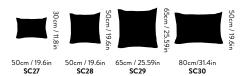

#### **Dimensions**

SC27: 50/19.6in × 30cm/11.8in SC28: 50/19.6in × 50/19.6in SC29: 65cm/25.59in × 65cm/25.59in SC30: 80cm/31.4in × 50/19.6in