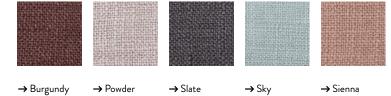

# $\rightarrow$ Stock item

Burgundy, Powder, Sky, Sienna, Sage and Slate

→ Sage