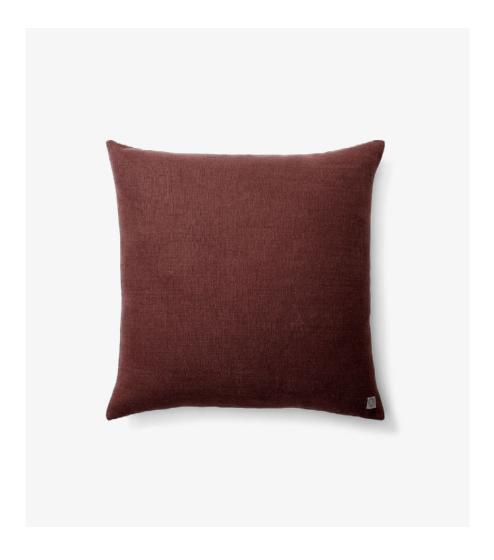

#### Material

The cushion cover is made from 91% heavy linen, and 9% polyamide, the inner sham is 100% cotton and the filing consist of 50% feather, 50% down.

# Production process

The cushion is made from solid linen with a small proportion of polyamide, loomed with a dense texture and with an invisible zipper which gives the cushion a natural look, soft touch and strong construction.

# $\rightarrow$ Stock item

Burgundy, Powder, Sky, Sienna, Sage and Slate

→ Sage